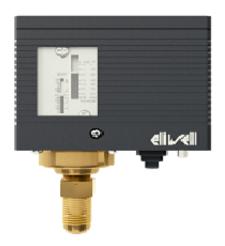

## D16P30M01MS20 0 D16P30M01MS200

The D16P are electromechanical pressure switches for high and low pressure. They are equipped with an SPDT switch that opens and closes when the pressure increases or decreases.

## **Technical Data**

| Usage temperature    | -4055 °C            |
|----------------------|---------------------|
| Storage temperature  | -4070 °C            |
| Contact type         | SPDT                |
| Application          | High pressure       |
| Reset                | Manual              |
| Mechanical fitting   | Male 7/16-20UNF     |
| Pressure range (BAR) | 731 (100450)        |
| Differential (BAR)   | fixed >= 3.0 ( 45 ) |