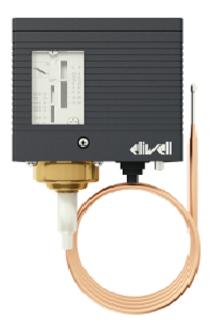

## **D16T15AFC6S20 D16T15AFC6S200 0**

The D16T are pressure switches designed for temperature. They are equipped with an SPDT switch that opens and closes when the temperature rises or falls.

## **Technical Data**

| Usage temperature   | -4055 °C           |
|---------------------|--------------------|
| Storage temperature | -4070 °C           |
| Temperature range   | -20+15°C           |
| Contact type        | SPDT               |
| Reset               | Automatic          |
| Differential (BAR)  | fixed              |
| Sensing element     | straight capillary |
| Overall length      | 6 mt               |