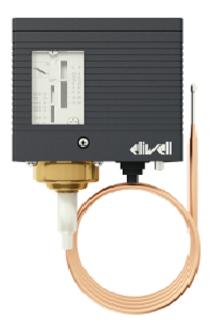

## **D16T25AAA0S20 D16T25AAA0S200 0**

The D16T are pressure switches designed for temperature. They are equipped with an SPDT switch that opens and closes when the temperature rises or falls.