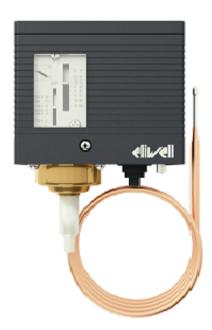

## The D16T are pressure switches designed for temperature. They are equipped with an SPDT switch that opens and closes when the temperature rises or falls.

## **Technical Data**

| Usage temperature   | -4055 °C   |
|---------------------|------------|
| Storage temperature | -4070 °C   |
| Temperature range   | -10+25°C   |
| Contact type        | SPDT       |
| Reset               | Automatic  |
| Differential (BAR)  | adjustable |
| Sensing element     | Bulb       |
| Overall length      | 2 mt       |