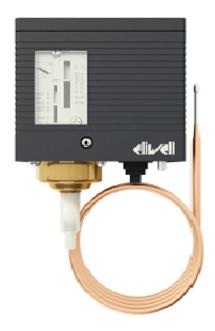

## D16T25AFA0S20 0 D16T25AFA0S200

The D16T are pressure switches designed for temperature. They are equipped with an SPDT switch that opens and closes when the temperature rises or falls.

## **Technical Data**

| Usage temperature   | -4055 °C          |
|---------------------|-------------------|
| Storage temperature | -4070 °C          |
| Temperature range   | -10+25°C          |
| Contact type        | SPDT              |
| Reset               | Automatic         |
| Differential (BAR)  | fixed             |
| Sensing element     | aircoil - ambient |
| Overall length      | Cage: Ø 40mm      |