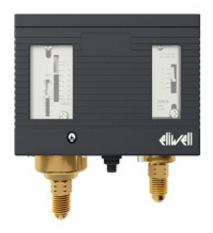

## D17P30AM1MS20 0 **D17P30AM1MS200**

The D17P are electromechanical pressure switches for high and low pressure. They are equipped with 2 SPDT switchs that opens and closes when the pressure increases or decreases.

## **Technical Data**

| Usage temperature    | -4055 °C                                               |
|----------------------|--------------------------------------------------------|
| Storage temperature  | -4070 °C                                               |
| Contact type         | 2xSPDT                                                 |
| Application          | High and low pressure                                  |
| Reset                | Automatic - Manual HP                                  |
| Mechanical fitting   | Male 7/16-20UNF                                        |
| Pressure range (BAR) | -0.37; 731 (-0.4100;<br>100450)                        |
| Differential (BAR)   | LP Adjustable 0.64<br>(958); HP fixed >= 3.0 (<br>45 ) |