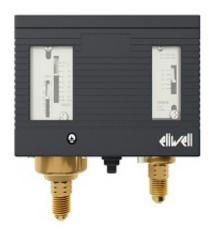

## **D17P30MM1MS2** D17P30MM1MS200

The D17P are electromechanical pressure switches for high and low pressure. They are equipped with 2 SPDT switchs that opens and closes when the pressure increases or decreases.

## **Technical Data**

| Usage temperature    | -4055 °C                                   |
|----------------------|--------------------------------------------|
| Storage temperature  | -4070 °C                                   |
| Contact type         | 2xSPDT                                     |
| Application          | High and low pressure                      |
| Reset                | Manual\Manual                              |
| Mechanical fitting   | Male 7/16-20UNF                            |
| Pressure range (BAR) | -0.37; 731 (-0.4100; 100450)               |
| Differential (BAR)   | LP fixed 0.6 ( 9 ); HP fixed >= 3.0 ( 45 ) |