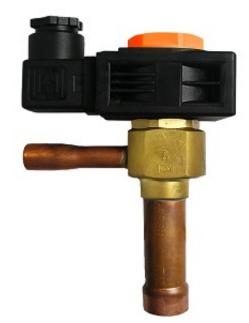

## PXV(B/N)M10S01100 PXV(B/N)M10S0

The PXV range of electronic expansion valves allows the regulation of liquid refrigerant to the evaporator by modulating the opening time of its shutter, allowing power variation. This range has a high efficiency due to its reliable and precise regulation of the refrigerant flow. The PXV range has 9 interchangeable orifices (10 for CO2) with a nominal power ranging from 1 to 24 kW. The regulation of this regulator is managed via the V800

## **Technical Data**

1100

| Usage temperature     | -40100°C                                                                |
|-----------------------|-------------------------------------------------------------------------|
| Storage temperature   | -2050 °C                                                                |
| Orifice type          | 1                                                                       |
| ODS connection IN     | 10mm                                                                    |
| Cooling capacity (kW) | R134a: 0,8 R507: 0,8<br>R407c: 1,1 R410A: 1,5 R22:<br>1,0               |
| ODS connection OUT    | 12mm                                                                    |
| Flow factor Kv (m3/h) | 0,010                                                                   |
| Orifice Hole          | 0,5 mm                                                                  |
| Refrigerants          | R134A* / R507* / R407C* /<br>R410A* / R290* / R22** /<br>R404A** *N **B |