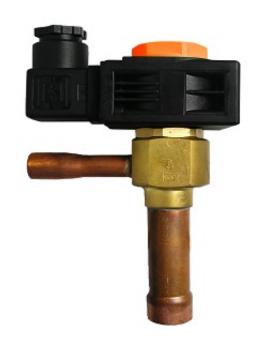

## PXV(B/N)03S020 PXV(B/N)03S020100 100

The PXV range of electronic expansion valves allows the regulation of liquid refrigerant to the evaporator by modulating the opening time of its shutter, allowing power variation. This range has a high efficiency due to its reliable and precise regulation of the refrigerant flow. The PXV range has 9 interchangeable orifices (10 for CO2) with a nominal power ranging from 1 to 24 kW. The regulation of this regulator is managed via the V800