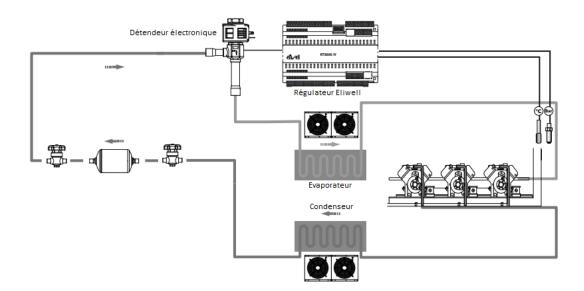

## PXV(B/N)03S020 PXV(B/N)03S020100 100

The PXV range of electronic expansion valves allows the regulation of liquid refrigerant to the evaporator by modulating the opening time of its shutter, allowing power variation. This range has a high efficiency due to its reliable and precise regulation of the refrigerant flow. The PXV range has 9 interchangeable orifices (10 for CO2) with a nominal power ranging from 1 to 24 kW. The regulation of this regulator is managed via the V800