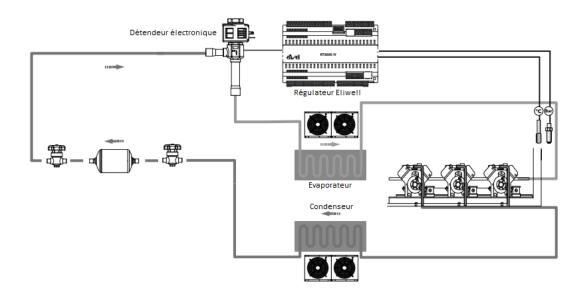

## PXV(B/N)M10S02100

The PXV range of electronic expansion valves allows the regulation of liquid refrigerant to the evaporator by modulating the opening time of its shutter, allowing power variation. This range has a high efficiency due to its reliable and precise regulation of the refrigerant flow. The PXV range has 9 interchangeable orifices (10 for CO2) with a nominal power ranging from 1 to 24 kW. The regulation of this regulator is managed via the  $\frac{V800}{V800}$ 