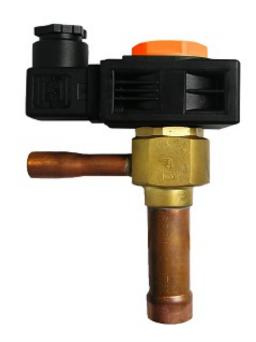

## PXV(B/N)M10S0 2100

## PXV(B/N)M10S02100

The PXV range of electronic expansion valves allows the regulation of liquid refrigerant to the evaporator by modulating the opening time of its shutter, allowing power variation. This range has a high efficiency due to its reliable and precise regulation of the refrigerant flow. The PXV range has 9 interchangeable orifices (10 for CO2) with a nominal power ranging from 1 to 24 kW. The regulation of this regulator is managed via the  $\frac{V800}{V800}$ 