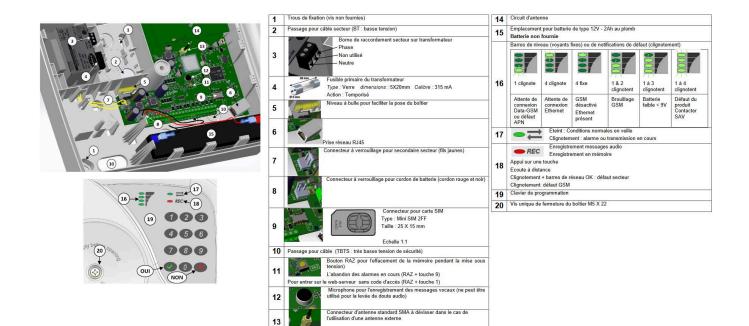

Programming entirely guided by voice assistance or an integrated Web-server makes it the easiest product to install in its category and the most complete. Overriding the SIM card PIN code is done directly on the product (keyboard or Web-server) A 12V 2Ah lead-acid battery (not supplied) ensures an operating autonomy of several hours in the event of a power cut. All events are saved in a non-volatile memory of more than 50,000 events. Outputs configurable as remote control can be activated remotely by SMS; recognition of the calling number or voice server. A periodic cyclical test ensures its proper functioning and its connectivity with the GSM network.