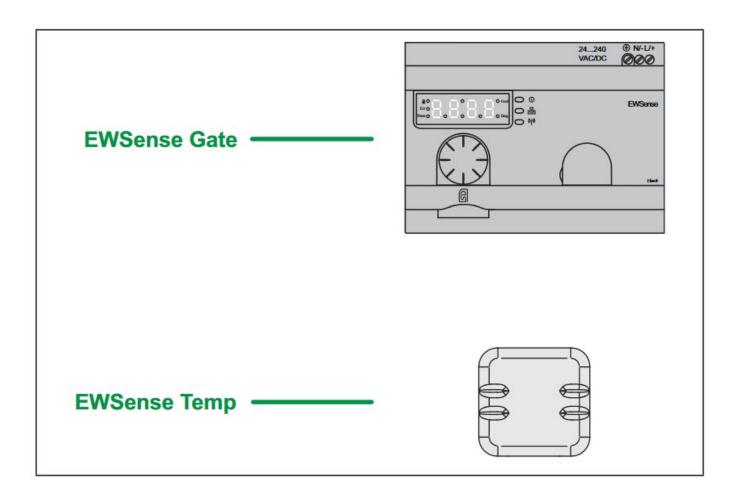

## EW-SENSE-GATE EW SENSE GATE

The **EWSense Temp** wireless temperature sensor and **EWSense Gate** access points are the compact solution in the Eliwell environment suitable for reading temperatures in the heating industry. refrigeration and air conditioning. The EWSense Gate & Temp range includes: • **EWSense Gate** Access Points • EWSense Temp Wireless Temperature Sensors 1- The **EWSense Gate** access point offers the possibility downloading data relating to **EWSense Temp** and changing parameters via SD card and 1 RS-485. In conjunction with the hardware, it is possible to download Device Manager software, which allows users to modify hardware configuration as needed. 2- The **EWSense Temp** sensors read the temperature of the environment in which they are installed and transmit them to the **EWSense Gate** access point.