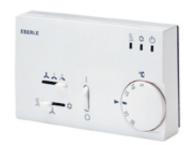

## **Thermostat KLR-E7004**

Series KLR-E is characterized by its classic design and high accuracy.

Regulators are robust, reliable and long life. A clear display and a friendly command are other benefits.

They are mainly used with installations at two and four tubes in offices and residential buildings, heat pumps and air conditioning systems.

Many models to meet the most diverse.