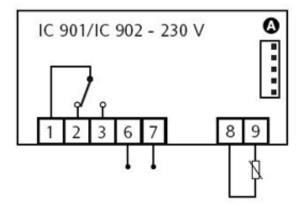

1–2 Relay N.C. 1–3 Relay N.O. 6–7 Power supply 8–9 Probe input A TTL input for Copy Card