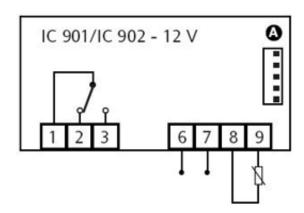

1–2 Relay N.C. 1–3 Relay N.O. 6–7 Power supply 8–9 Probe input A TTL input for Copy Card