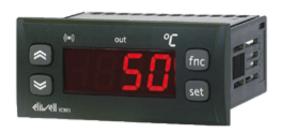

## **IC 901**

## Single stage controller for temperature

IC 901 controllers have one point of intervention only and can be used both for heating and cooling applications. These controllers also have an input for the PTC thermostatic probe (the NTC input can be selected with a parameter) and a relay output for management of the load. The values measured by the probes are displayed with two digits and sign. All models have TTL connections that enable the controllers to be used with Copy Card, the quick programming accessory.