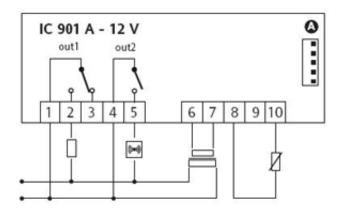

1-2 Relay N.C.

1–3 Relay N.O.

6–7 Power supply

8-9 Probe input

A TTL input for Copy Card

Eliwell France 1 avenue de l'ormeteau, 92230 Gennevilliers, France tel: +33 (0)1 41 47 71 61 fax: +33 (0)1 47 99 95 95 www.eliwell.eu