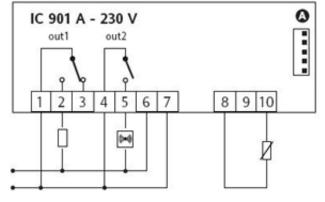

1-2 Relay N.C.

1–3 Relay N.O.

6–7 Power supply

8-9 Probe input

A TTL input for Copy Card

Eliwell France 1 avenue de l'ormeteau, 92230 Gennevilliers, France tel: +33 (0)1 41 47 71 61 fax: +33 (0)1 47 99 95 95 www.eliwell.eu