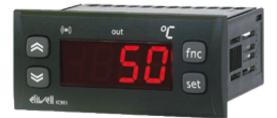

## Single stage controller for temperature

IC 901 controllers have one point of intervention only and can be used both for heating and cooling applications. These controllers also have an input for the PTC thermostatic probe (the NTC input can be selected with a parameter) and a relay output for management of the load. The values measured by the probes are displayed with two digits and sign. All models have TTL connections that enable the controllers to be used with Copy Card, the quick programming accessory. The IC 901A model also has an output for the alarm relay and acoustic signal buzzer.

## **Technical Data**

| Frontal protection              | IP 65                                                                                |
|---------------------------------|--------------------------------------------------------------------------------------|
| Container                       | plastic resin PC+ABS<br>UL94V-0, polycarbonate<br>glass, thermoplastic resin<br>keys |
| Dimensions                      | 32x74 mm, depth 60 mm                                                                |
| Mouting                         | panel mounting,<br>cut out 29x71 mm<br>(+0.2/-0.1mm)                                 |
| Usage temperature               | -555°C                                                                               |
| Storage temperature             | -3085°C                                                                              |
| Usage environment<br>humidity   | 1090% RH                                                                             |
| Storage environment<br>humidity | 1090% RH                                                                             |
| Serial                          | TTL port for Copy Card                                                               |
| Display                         | 2 digits plus sign                                                                   |
| Precision                       | above 0.5% of bottom scale<br>+ 1 digit                                              |
| Consumption                     | 3 VA (115/230 V model), 1.5<br>VA (12 V model)                                       |
| Resolution                      | 1°C (°F)                                                                             |
| Connections                     | screw terminals for <2.5mm <sup>2</sup>                                              |
| Power supply                    | 230, 115 Vac or 12 Vac/cc<br>±10%, 50/60Hz                                           |
|                                 |                                                                                      |