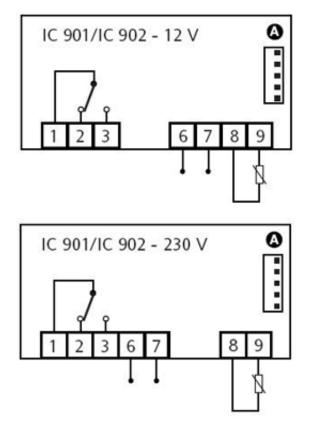

| Technical Data                  |                                                                                      |
|---------------------------------|--------------------------------------------------------------------------------------|
| Frontal protection              | IP 65                                                                                |
| Container                       | plastic resin PC+ABS<br>UL94V-0, polycarbonate<br>glass, thermoplastic resin<br>keys |
| Dimensions                      | 32x74 mm, depth 60 mm                                                                |
| Mouting                         | panel mounting,<br>cut out 29x71 mm<br>(+0.2/-0.1mm)                                 |
| Usage temperature               | -555°C                                                                               |
| Storage temperature             | -3085°C                                                                              |
| Usage environment<br>humidity   | 1090% RH                                                                             |
| Storage environment<br>humidity | 1090% RH                                                                             |
| Serial                          | TTL port for Copy Card                                                               |
| Display                         | 3½ digits plus sign                                                                  |
| Precision                       | above 0.5% of bottom scale<br>+ 1 digit                                              |
| Consumption                     | 3 VA (115/230 V model), 1.5<br>VA (12 V model)                                       |
| Resolution                      | 1°C or 0.1°C (selectable with a parameter).                                          |
| Power supply                    | 230, 115 Vac or 12 Vac/cc<br>±10%, 50/60Hz                                           |
| Connections                     | screw terminals for <2.5mm <sup>2</sup>                                              |