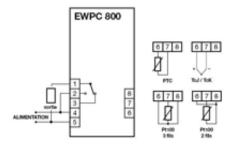

## Single stage controller for temperature

The EWPC 800 controllers are devices with one point of intervention only; they can operate both for hot and cold applications. According to the model, they are provided with a PTC, Pt100, TcJ, or TcK thermostatic probe input. The value of the probe's reading is viewed on a three–digit display. They are available in the 72x72 standard format with round casing; the power supply voltage is, on choice, .230, 115, 24 Va or 12 Va/c.