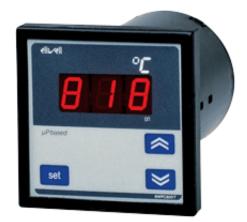

## PC 800 PTC

## Single stage controller for temperature

The EWPC 800 controllers are devices with one point of intervention only; they can operate both for hot and cold applications. According to the model, they are provided with a PTC, Pt100, TcJ, or TcK thermostatic probe input. The value of the probe's reading is viewed on a three–digit display. They are available in the 72x72 standard format with round casing; the power supply voltage is, on choice, .230, 115, 24 Va or 12 Va/c.