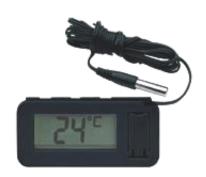

## **Temperature indicator**

The EWTL 310 are LCD digital thermometers with a temperature probe linked to the instrument through a 0.5, 1, 2, or 3 meter cable. The measurement range goes from -20 to 70 °C. Power supply is ensured by a 1.5 V LR 44 battery or equivalent with a 12 months life.