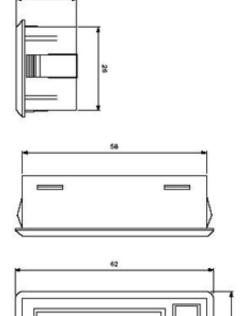

## **Technical Data**

| Technical Data |                                                      |
|----------------|------------------------------------------------------|
| Container      | plastic resin PC+ABS<br>UL94V-0, polycarbonate       |
| Dimensions     | 30x62 mm, depth 19mm                                 |
| Mouting        | panel mounting,<br>cut out 26x59 mm<br>(+0.2/-0.1mm) |
| Display        | 2½ digits                                            |
| Precision      | above 0.5% of bottom scale<br>+ 1 digit              |
| Consumption    | 3 VA (115/230 V model), 1.5<br>VA (12 V model)       |
| Resolution     | 1°C                                                  |
| Connections    | screw terminals for <2.5mm <sup>2</sup>              |
| Power supply   | 1.5V (battery)                                       |
|                |                                                      |