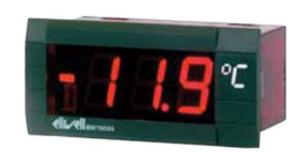

## **Temperature indicator**

The TF053 is an electronic digital thermometer that reads the temperature with an NTC sensor (available also for PTC probe). These indicators have a LED sign . The presence of the decimal point depends on the model . In addition, the TM053 the possibility of storing the minimum and maximum measured temperature. The measurement range is from -50 to 110 ° C ( -50 to 150 degree Celsius for the PTC ) . The temperature is read on a display by 3 digits plus sign , and the power is