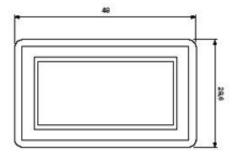

## **Technical Data**

| Container    | plastic resin PC+ABS<br>UL94V-0, polycarbonate       |
|--------------|------------------------------------------------------|
| Dimensions   | 30x62 mm, depth 19mm                                 |
| Mouting      | panel mounting,<br>cut out 26x59 mm<br>(+0.2/-0.1mm) |
| Display      | 2½ digits                                            |
| Precision    | above 0.5% of bottom scale<br>+ 1 digit              |
| Consumption  | 3 VA (115/230 V model), 1.5<br>VA (12 V model)       |
| Resolution   | 1°C                                                  |
| Power supply | 1.5V (battery)                                       |
| Connections  | screw terminals for<br><2.5mm <sup>2</sup>           |
|              |                                                      |