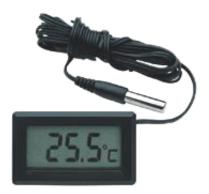

## TL 300 BN Temperature indicator

The EWTL 300 are LCD digital thermometers with a temperature probe linked to the instrument through a 1.5 meter cable. The measurement range goes from -50 to 70 °C. Power supply is ensured by a 1.5 V LR 44 battery or equivalent with a 12 months life.