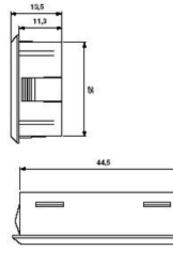

## **Technical Data**

| Container    | plastic resin PC+ABS<br>UL94V-0, polycarbonate       |
|--------------|------------------------------------------------------|
| Dimensions   | 30x62 mm, depth 19mm                                 |
| Mouting      | panel mounting,<br>cut out 26x59 mm<br>(+0.2/-0.1mm) |
| Display      | 2½ digits                                            |
| Precision    | above 0.5% of bottom scale<br>+ 1 digit              |
| Consumption  | 3 VA (115/230 V model), 1.5<br>VA (12 V model)       |
| Resolution   | 1°C                                                  |
| Power supply | 1.5V (battery)                                       |
| Connections  | screw terminals for<br><2.5mm <sup>2</sup>           |
|              |                                                      |