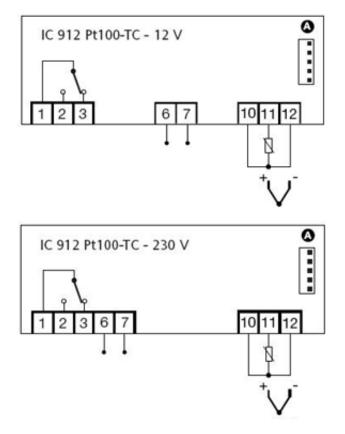

Description of wirring diagram : 1–2 Relay N.O. 1–3 Relay N.C. 6–7 Power supply 10-11-12 probe

A TTL input for Copy Card

Eliwell France 1 avenue de l'ormeteau, 92230 Gennevilliers, France tel: +33 (0)1 41 47 71 61 fax: +33 (0)1 47 99 95 95 www.eliwell.eu