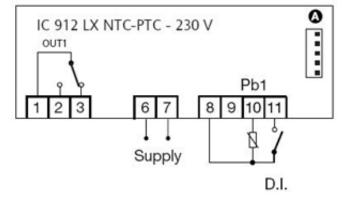

Description of wirring diagram :

1–2 Relay N.O.

1-3 Relay N.C.

6–7 Power supply

8 "-" current and voltage input

IC 912 LX A TTL input for Copy Card and TelevisSystem 8-9 Digital Input (Pt100/TC model) 8-11 Digital Input (PTC/NTC model)