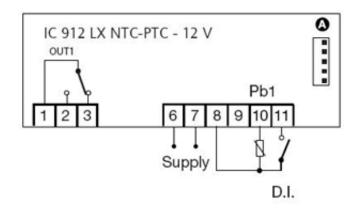

Description of wirring diagram :

1–2 Relay N.O.

1-3 Relay N.C.

6–7 Power supply

8 "-" current and voltage input

IC 912 LX A TTL input for Copy Card and TelevisSystem 8-9 Digital Input (Pt100/TC model) 8-11 Digital Input (PTC/NTC model)