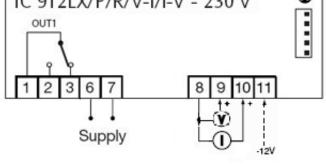

| Technical Data                  |                                                                                      |
|---------------------------------|--------------------------------------------------------------------------------------|
| Frontal protection              | IP 65                                                                                |
| Container                       | plastic resin PC+ABS<br>UL94V-0, polycarbonate<br>glass, thermoplastic resin<br>keys |
| Dimensions                      | 32x74 mm, depth 60 mm                                                                |
| Mouting                         | panel mounting,<br>cut out 29x71 mm<br>(+0.2/-0.1mm)                                 |
| Usage temperature               | -555°C                                                                               |
| Storage temperature             | -3085°C                                                                              |
| Usage environment<br>humidity   | 1090% RH                                                                             |
| Storage environment<br>humidity | 1090% RH                                                                             |
| Serial                          | TTL port for Copy Card                                                               |
| Display                         | 3½ digits plus sign                                                                  |
| Precision                       | above 0.5% of bottom scale<br>+ 1 digit                                              |
| Consumption                     | 3 VA (115/230 V model), 1.5<br>VA (12 V model)                                       |
| Resolution                      | 1°C or 0.1°C (selectable with a parameter).                                          |
| Connections                     | screw terminals for <2.5mm <sup>2</sup>                                              |
| Power supply                    | 230, 115 Vac or 12 Vac/cc<br>±10%, 50/60Hz                                           |