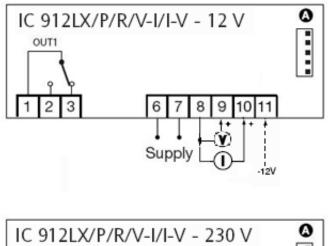

| Technical Data                  |                                                                                      |
|---------------------------------|--------------------------------------------------------------------------------------|
| Frontal protection              | IP 65                                                                                |
| Container                       | plastic resin PC+ABS<br>UL94V-0, polycarbonate<br>glass, thermoplastic resin<br>keys |
| Dimensions                      | 32x74 mm, depth 60 mm                                                                |
| Mouting                         | panel mounting,<br>cut out 29x71 mm<br>(+0.2/-0.1mm)                                 |
| Usage temperature               | -555°C                                                                               |
| Storage temperature             | -3085°C                                                                              |
| Usage environment<br>humidity   | 1090% RH                                                                             |
| Storage environment<br>humidity | 1090% RH                                                                             |
| Serial                          | TTL port for Copy Card                                                               |
| Display                         | 3½ digits plus sign                                                                  |
| Precision                       | above 0.5% of bottom scale<br>+ 1 digit                                              |
| Consumption                     | 3 VA (115/230 V model), 1.5<br>VA (12 V model)                                       |
| Resolution                      | 1°C or 0.1°C (selectable with a parameter).                                          |
| Connections                     | screw terminals for <2.5mm <sup>2</sup>                                              |
| Power supply                    | 230, 115 Vac or 12 Vac/cc<br>±10%, 50/60Hz                                           |