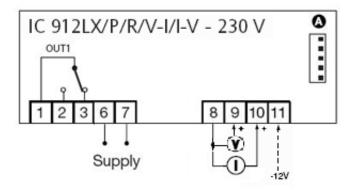

## **Technical Data**

| recnnical Data                |                                                                                      |
|-------------------------------|--------------------------------------------------------------------------------------|
| Frontal protection            | IP 65                                                                                |
| Container                     | plastic resin PC+ABS<br>UL94V-0, polycarbonate<br>glass, thermoplastic resin<br>keys |
| Dimensions                    | 32x74 mm, depth 60 mm                                                                |
| Mouting                       | panel mounting,<br>cut out 29x71 mm<br>(+0.2/-0.1mm)                                 |
| Usage temperature             | -555°C                                                                               |
| Storage temperature           | -3085°C                                                                              |
| Usage environment<br>humidity | 1090% RH                                                                             |
| Storage environment humidity  | 1090% RH                                                                             |
| Serial                        | TTL port for Copy Card                                                               |
| Display                       | 3½ digits plus sign                                                                  |
| Precision                     | above 0.5% of bottom scale<br>+ 1 digit                                              |
| Consumption                   | 3 VA (115/230 V model), 1.5<br>VA (12 V model)                                       |
| Resolution                    | $1^{\circ}\text{C}$ or $0.1^{\circ}\text{C}$ (selectable with a parameter).          |
| Connections                   | screw terminals for<br><2.5mm²                                                       |
| Power supply                  | 230, 115 Vac or 12 Vac/cc<br>±10%, 50/60Hz                                           |
|                               |                                                                                      |