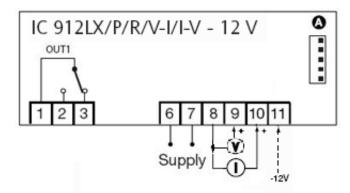

## **Technical Data**

| recnnical Data                |                                                                                      |
|-------------------------------|--------------------------------------------------------------------------------------|
| Frontal protection            | IP 65                                                                                |
| Container                     | plastic resin PC+ABS<br>UL94V-0, polycarbonate<br>glass, thermoplastic resin<br>keys |
| Dimensions                    | 32x74 mm, depth 60 mm                                                                |
| Mouting                       | panel mounting,<br>cut out 29x71 mm<br>(+0.2/-0.1mm)                                 |
| Usage temperature             | -555°C                                                                               |
| Storage temperature           | -3085°C                                                                              |
| Usage environment<br>humidity | 1090% RH                                                                             |
| Storage environment humidity  | 1090% RH                                                                             |
| Serial                        | TTL port for Copy Card                                                               |
| Display                       | 3½ digits plus sign                                                                  |
| Precision                     | above 0.5% of bottom scale<br>+ 1 digit                                              |
| Consumption                   | 3 VA (115/230 V model), 1.5<br>VA (12 V model)                                       |
| Resolution                    | $1^{\circ}\text{C}$ or $0.1^{\circ}\text{C}$ (selectable with a parameter).          |
| Connections                   | screw terminals for<br><2.5mm²                                                       |
| Power supply                  | 230, 115 Vac or 12 Vac/cc<br>±10%, 50/60Hz                                           |
|                               |                                                                                      |