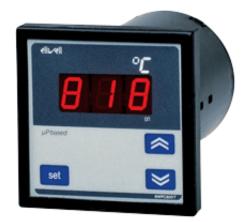

## **PC 800 PTC 110V** Single stage controller for temperature

The EWPC 800 controllers are devices with one point of intervention only; they can operate both for hot and cold applications. According to the model, they are provided with a PTC, Pt100, TcJ, or TcK thermostatic probe input. The value of the probe's reading is viewed on a three–digit display. They are available in the 72x72 standard format with round casing; the power supply voltage is, on choice, .230, 115, 24 Va or 12 Va/c.