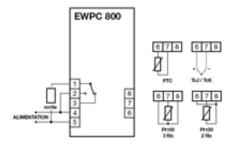

## **PC 800 PTC 110V** Single stage controller for temperature

The EWPC 800 controllers are devices with one point of intervention only; they can operate both for hot and cold applications. According to the model, they are provided with a PTC, Pt100, TcJ, or TcK thermostatic probe input. The value of the probe's reading is viewed on a three–digit display. They are available in the 72x72 standard format with round casing; the power supply voltage is, on choice, .230, 115, 24 Va or 12 Va/c.