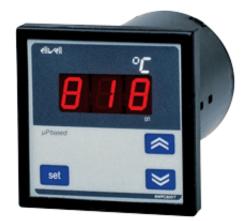

## **PC 800 PT100** Single stage controller for temperature

The EWPC 800 controllers are devices with one point of intervention only; they can operate both for hot and cold applications. According to the model, they are provided with a PTC, Pt100, TcJ, or TcK thermostatic probe input. The value of the probe's reading is viewed on a three–digit display. They are available in the 72x72 standard format with round casing; the power supply voltage is, on choice, .230, 115, 24 Va or 12 Va/c.