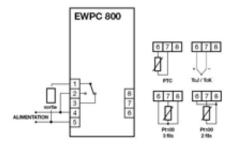

## **PC 800 PT100** Single stage controller for temperature

The EWPC 800 controllers are devices with one point of intervention only; they can operate both for hot and cold applications. According to the model, they are provided with a PTC, Pt100, TcJ, or TcK thermostatic probe input. The value of the probe's reading is viewed on a three–digit display. They are available in the 72x72 standard format with round casing; the power supply voltage is, on choice, .230, 115, 24 Va or 12 Va/c.