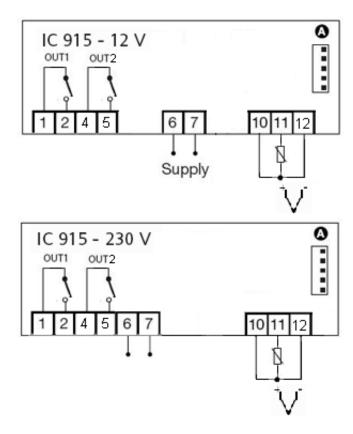

## Technical Data

| Technical Data               |                                                                                      |
|------------------------------|--------------------------------------------------------------------------------------|
| Frontal protection           | IP 65                                                                                |
| Container                    | plastic resin PC+ABS<br>UL94V-0, polycarbonate<br>glass, thermoplastic resin<br>keys |
| Dimensions                   | 32x74 mm, depth 60 mm                                                                |
| Mouting                      | panel mounting,<br>cut out 29x71 mm<br>(+0.2/-0.1mm)                                 |
| Usage temperature            | -555°C                                                                               |
| Storage temperature          | -3085°C                                                                              |
| Usage environment humidity   | 1090% RH                                                                             |
| Storage environment humidity | 1090% RH                                                                             |
| Serial                       | TTL port for Copy Card                                                               |
| Display                      | 3½ digits plus sign                                                                  |
| Precision                    | above 0.5% of bottom scale<br>+ 1 digit                                              |
| Consumption                  | 3 VA (115/230 V model), 1.5<br>VA (12 V model)                                       |
| Resolution                   | 1°C (°F) or 0.1 °C (°F)                                                              |
| Connections                  | screw terminals for<br><2.5mm²                                                       |
| Power supply                 | 230, 115 Vac or 12 Vac/cc<br>±10%, 50/60Hz                                           |
|                              |                                                                                      |