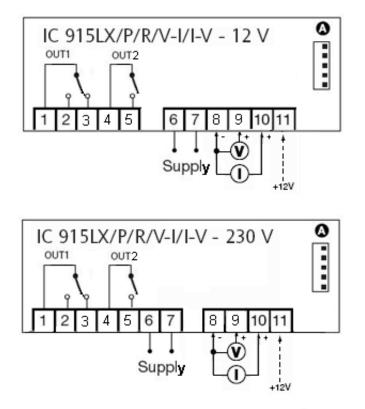

## **Technical Data**

| Frontal protection              | IP 65                                                                                |
|---------------------------------|--------------------------------------------------------------------------------------|
| Container                       | plastic resin PC+ABS<br>UL94V-0, polycarbonate<br>glass, thermoplastic resin<br>keys |
| Dimensions                      | 32x74 mm, depth 60 mm                                                                |
| Mouting                         | panel mounting,<br>cut out 29x71 mm<br>(+0.2/-0.1mm)                                 |
| Usage temperature               | -555°C                                                                               |
| Storage temperature             | -3085°C                                                                              |
| Usage environment<br>humidity   | 1090% RH                                                                             |
| Storage environment<br>humidity | 1090% RH                                                                             |
| Serial                          | TTL port for Copy Card                                                               |
| Display                         | 3½ digits plus sign                                                                  |
| Precision                       | above 0.5% of bottom scale<br>+ 1 digit                                              |
| Consumption                     | 3 VA (115/230 V model), 1.5<br>VA (12 V model)                                       |
| Resolution                      | 1°C (°F) or 0.1 °C (°F)                                                              |
| Connections                     | screw terminals for <2.5mm <sup>2</sup>                                              |
| Power supply                    | 230, 115 Vac or 12 Vac/cc<br>±10%, 50/60Hz                                           |