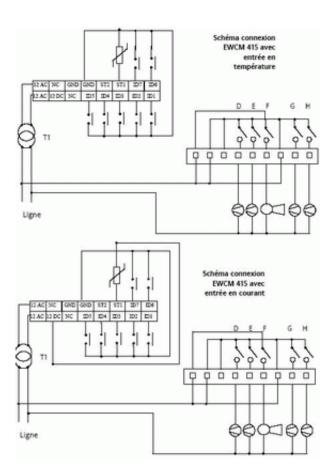

## Single stage controller for temperature

EWCM 400 controllers can be used to manage compressor plants with standard Eliwell 32x74 sizes. These controllers have 4 relay outputs for the management of compressors, an analogue input for inlet (NTC temperature or pressure probe configurable by means of a parameter), a condenser analogue input (4...20 mA for pressure probe) and 7 digital inputs for the management of temperature control alarms of compressors, high and low pressure and generic shutdowns. All models have TTL connections that enable the controllers to be used with Copy Card, the quick programming accessory. All models use the ModBUS-RTU standard communication protocol. The values measured by probes is displayed with 3 digits. These controllers have a 12 V power supply. EWCM 415 has a relay output for the management of alarms. This controller does not control condensation.