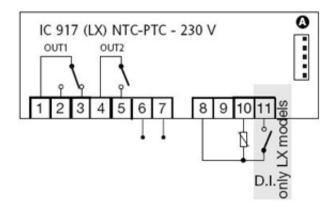

## **Double stage controller with PID**

IC 917 IC 917 controllers have two points of intervention, dependent or independent, with ON-OFF, PD, PID action, and Soft Start function. They can be used for temperature control. Depending on the model, they may have an input for PTC/NTC thermostatic probes (selectable with a parameter). The values measured by the probes are displayed with three and a half digits and a minus sign. All models have TTL connections that enable the controllers to be used with Copy Card, the quick programming accessory. IC 917LX The IC 917LX version includes a connection for TelevisSystem and a digital input that can be selected with a parameter.