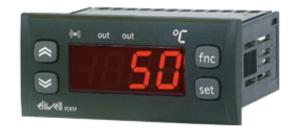

## **IC 917**

## **Double stage controller with PID**

IC 917 IC 917 controllers have two points of intervention, dependent or independent, with ON-OFF, PD, PID action, and Soft Start function. They can be used for temperature control. Depending on the model, they may have an input for PTC/NTC thermostatic probes (selectable with a parameter). The values measured by the probes are displayed with three and a half digits and a minus sign. All models have TTL connections that enable the controllers to be used with Copy Card, the quick programming accessory. IC 917LX The IC 917LX version includes a connection for TelevisSystem and a digital input that can be selected with a parameter.