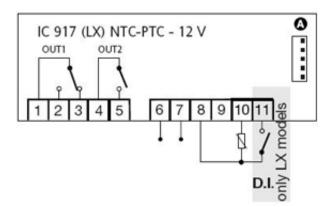

## **Double stage controller with PID**

IC 917 IC 917 controllers have two points of intervention, dependent or independent, with ON-OFF, PD, PID action, and Soft Start function. They can be used for temperature control. Depending on the model, they may have an input for PTC/NTC thermostatic probes (selectable with a parameter). The values measured by the probes are displayed with three and a half digits and a minus sign. All models have TTL connections that enable the controllers to be used with Copy Card, the quick programming accessory. IC 917LX The IC 917LX version includes a connection for TelevisSystem and a digital input that can be selected with a parameter.