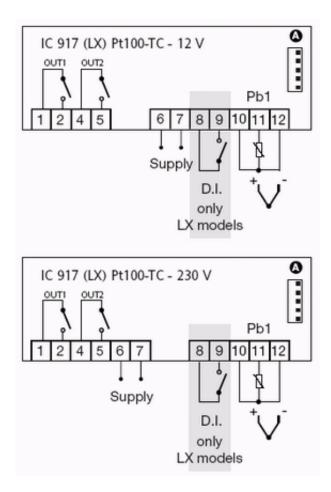

## Single stage controller for temperature

IC 917 IC 917 controllers have two points of intervention, dependent or independent, with ON-OFF, PD, PID action, and Soft Start function. They can be used for temperature control. Depending on the model, they may have an input for PTC/NTC thermostatic probes (selectable with a parameter). The values measured by the probes are displayed with three and a half digits and a minus sign. All models have TTL connections that enable the controllers to be used with Copy Card, the quick programming accessory. IC 917LX The IC 917LX version includes a connection for TelevisSystem and a digital input that can be selected with a parameter.

## **Technical Data**

| IP 65                                                                                |
|--------------------------------------------------------------------------------------|
| plastic resin PC+ABS<br>UL94V-0, polycarbonate<br>glass, thermoplastic resin<br>keys |
| 32x74 mm, depth 60 mm                                                                |
| panel mounting,<br>cut out 29x71 mm<br>(+0.2/-0.1mm)                                 |
| -555°C                                                                               |
| -3085°C                                                                              |
| 1090% RH                                                                             |
| 1090% RH                                                                             |
| TTL port for Copy Card                                                               |
| 3½ digits plus sign                                                                  |
| above 0.5% of bottom scale<br>+ 1 digit                                              |
| 3 VA (115/230 V model), 1.5<br>VA (12 V model)                                       |
| 1°C or 0.1°C (selectable with a parameter).                                          |
| 230, 115, 24Vac, 12Vac/cc ± 10%, 50/60Hz                                             |
| screw terminals for<br><2.5mm <sup>2</sup>                                           |
|                                                                                      |