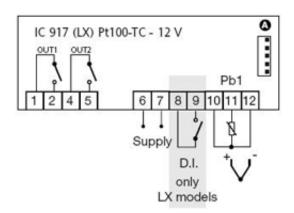

## Single stage controller for temperature

IC 917 IC 917 controllers have two points of intervention, dependent or independent, with ON-OFF, PD, PID action, and Soft Start function. They can be used for temperature control. Depending on the model, they may have an input for PTC/NTC thermostatic probes (selectable with a parameter). The values measured by the probes are displayed with three and a half digits and a minus sign. All models have TTL connections that enable the controllers to be used with Copy Card, the quick programming accessory. IC 917LX The IC 917LX version includes a connection for TelevisSystem and a digital input that can be selected with a parameter.

## **Technical Data**

| recillical Data               |                                                                                      |
|-------------------------------|--------------------------------------------------------------------------------------|
| Frontal protection            | IP 65                                                                                |
| Container                     | plastic resin PC+ABS<br>UL94V-0, polycarbonate<br>glass, thermoplastic resin<br>keys |
| Dimensions                    | 32x74 mm, depth 60 mm                                                                |
| Mouting                       | panel mounting,<br>cut out 29x71 mm<br>(+0.2/–0.1mm)                                 |
| Usage temperature             | -555°C                                                                               |
| Storage temperature           | -3085°C                                                                              |
| Usage environment<br>humidity | 1090% RH                                                                             |
| Storage environment humidity  | 1090% RH                                                                             |
| Serial                        | TTL port for Copy Card                                                               |
| Display                       | 3½ digits plus sign                                                                  |
| Precision                     | above 0.5% of bottom scale<br>+ 1 digit                                              |
| Consumption                   | 3 VA (115/230 V model), 1.5<br>VA (12 V model)                                       |
| Resolution                    | $1^{\circ}\text{C}$ or $0.1^{\circ}\text{C}$ (selectable with a parameter).          |
| Connections                   | screw terminals for<br><2.5mm²                                                       |
| Power supply                  | 230, 115, 24Vac, 12Vac/cc ±<br>10%, 50/60Hz                                          |
|                               |                                                                                      |