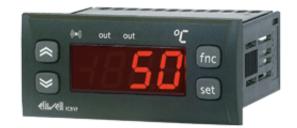

## Single stage controller for temperature

IC 917 IC 917 controllers have two points of intervention, dependent or independent, with ON-OFF, PD, PID action, and Soft Start function. They can be used for temperature control. Depending on the model, they may have an input for PTC/NTC thermostatic probes (selectable with a parameter). The values measured by the probes are displayed with three and a half digits and a minus sign. All models have TTL connections that enable the controllers to be used with Copy Card, the quick programming accessory. IC 917LX The IC 917LX version includes a connection for TelevisSystem and a digital input that can be selected with a parameter.