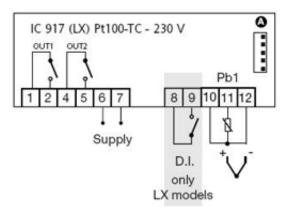

## Single stage controller for temperature

IC 917 IC 917 controllers have two points of intervention, dependent or independent, with ON-OFF, PD, PID action, and Soft Start function. They can be used for temperature control. Depending on the model, they may have an input for PTC/NTC thermostatic probes (selectable with a parameter). The values measured by the probes are displayed with three and a half digits and a minus sign. All models have TTL connections that enable the controllers to be used with Copy Card, the quick programming accessory. IC 917LX The IC 917LX version includes a connection for TelevisSystem and a digital input that can be selected with a parameter.

## **Technical Data**

| recillical Data               |                                                                                      |
|-------------------------------|--------------------------------------------------------------------------------------|
| Frontal protection            | IP 65                                                                                |
| Container                     | plastic resin PC+ABS<br>UL94V-0, polycarbonate<br>glass, thermoplastic resin<br>keys |
| Dimensions                    | 32x74 mm, depth 60 mm                                                                |
| Mouting                       | panel mounting,<br>cut out 29x71 mm<br>(+0.2/–0.1mm)                                 |
| Usage temperature             | -555°C                                                                               |
| Storage temperature           | -3085°C                                                                              |
| Usage environment<br>humidity | 1090% RH                                                                             |
| Storage environment humidity  | 1090% RH                                                                             |
| Serial                        | TTL port for Copy Card                                                               |
| Display                       | 3½ digits plus sign                                                                  |
| Precision                     | above 0.5% of bottom scale<br>+ 1 digit                                              |
| Consumption                   | 3 VA (115/230 V model), 1.5<br>VA (12 V model)                                       |
| Resolution                    | $1^{\circ}\text{C}$ or $0.1^{\circ}\text{C}$ (selectable with a parameter).          |
| Connections                   | screw terminals for<br><2.5mm²                                                       |
| Power supply                  | 230, 115, 24Vac, 12Vac/cc ±<br>10%, 50/60Hz                                          |
|                               |                                                                                      |