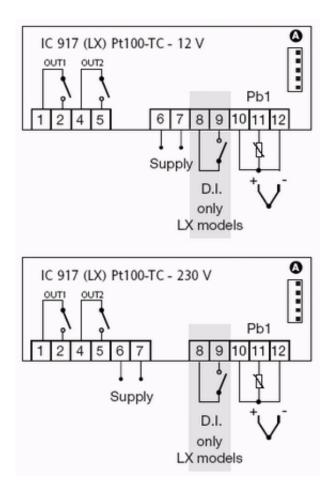

## **Technical Data**

| Technical Data                |                                                                                      |
|-------------------------------|--------------------------------------------------------------------------------------|
| Frontal protection            | IP 65                                                                                |
| Container                     | plastic resin PC+ABS<br>UL94V-0, polycarbonate<br>glass, thermoplastic resin<br>keys |
| Dimensions                    | 32x74 mm, depth 60 mm                                                                |
| Mouting                       | panel mounting,<br>cut out 29x71 mm<br>(+0.2/-0.1mm)                                 |
| Usage temperature             | -555°C                                                                               |
| Storage temperature           | -3085°C                                                                              |
| Usage environment<br>humidity | 1090% RH                                                                             |
| Storage environment humidity  | 1090% RH                                                                             |
| Serial                        | TTL port for Copy Card                                                               |
| Display                       | 3½ digits plus sign                                                                  |
| Precision                     | above 0.5% of bottom scale<br>+ 1 digit                                              |
| Consumption                   | 3 VA (115/230 V model), 1.5<br>VA (12 V model)                                       |
| Resolution                    | 1°C or 0.1°C (selectable with a parameter).                                          |
| Power supply                  | 230, 115, 24Vac, 12Vac/cc ± 10%, 50/60Hz                                             |
| Connections                   | screw terminals for<br><2.5mm²                                                       |