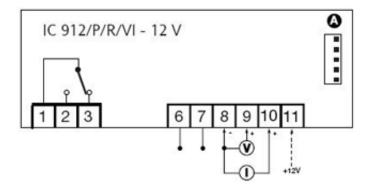

## **Technical Data**

| Frontal protection              | IP 65                                                                                |
|---------------------------------|--------------------------------------------------------------------------------------|
| Container                       | plastic resin PC+ABS<br>UL94V-0, polycarbonate<br>glass, thermoplastic resin<br>keys |
| Dimensions                      | 32x74 mm, depth 60 mm                                                                |
| Mouting                         | panel mounting,<br>cut out 29x71 mm<br>(+0.2/-0.1mm)                                 |
| Usage temperature               | -555°C                                                                               |
| Storage temperature             | -3085°C                                                                              |
| Usage environment<br>humidity   | 1090% RH                                                                             |
| Storage environment<br>humidity | 1090% RH                                                                             |
| Serial                          | TTL port for Copy Card and televis system                                            |
| Display                         | 3½ digits plus sign                                                                  |
| Precision                       | above 0.5% of bottom scale<br>+ 1 digit                                              |
| Resolution                      | 1°C or 0.1°C (selectable with a parameter).                                          |
| Power supply                    | 230, 115, 24Vac, 12Vac/cc ± 10%, 50/60Hz                                             |
| Connections                     | screw terminals for<br><2.5mm <sup>2</sup>                                           |
|                                 |                                                                                      |