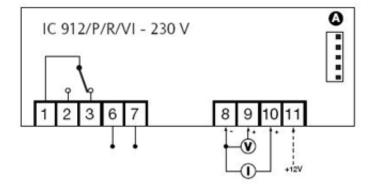

## **Technical Data**

| Frontal protection              | IP 65                                                                                |
|---------------------------------|--------------------------------------------------------------------------------------|
| Container                       | plastic resin PC+ABS<br>UL94V-0, polycarbonate<br>glass, thermoplastic resin<br>keys |
| Dimensions                      | 32x74 mm, depth 60 mm                                                                |
| Mouting                         | panel mounting,<br>cut out 29x71 mm<br>(+0.2/-0.1mm)                                 |
| Usage temperature               | -555°C                                                                               |
| Storage temperature             | -3085°C                                                                              |
| Usage environment<br>humidity   | 1090% RH                                                                             |
| Storage environment<br>humidity | 1090% RH                                                                             |
| Serial                          | TTL port for Copy Card and televis system                                            |
| Display                         | 3½ digits plus sign                                                                  |
| Precision                       | above 0.5% of bottom scale<br>+ 1 digit                                              |
| Resolution                      | 1°C or 0.1°C (selectable with a parameter).                                          |
| Power supply                    | 230, 115, 24Vac, 12Vac/cc ± 10%, 50/60Hz                                             |
| Connections                     | screw terminals for<br><2.5mm <sup>2</sup>                                           |
|                                 |                                                                                      |