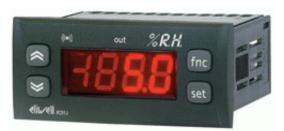

## <u>IC 912 R-</u>

## Single stage controller for humidity

IC 912 are electronic devices with one point of intervention only; they can be used for temperature (IC 912), relative humidity (IC 912/R) and pressure (IC 912/P) control, provided for ON–OFF operation. According to the model, they are provided with an input for PTC/NTC thermostatic probes or for Pt100/Tcj/Tck probes, EWHS280/300/310 humidity probes, for EWPA007/030 pressure transducers, for 0/4..20 mA, 0..1/5/10 V current and voltage signals (set by parameter). The value of the probe's reading is viewed on a display by 3 and half digits and a minus sign. All versions are provided by TTL connections for using "Copy Card", the quick programming accessory.