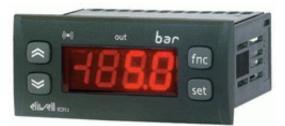

## <u>IC 912 P</u>

## Single stage controller for temperature

IC 902 controllers have one point of intervention only and can be used both for heating and cooling applications. These controllers also have an input for the PTC thermostatic probe (the NTC input can be selected with a parameter) and a relay output for management of the load. The values measured by the probes are displayed with three and a half digits and sign. All models have TTL connections that enable the controllers to be used with Copy Card, the quick programming accessory.

| Technical Data                  |                                                                                      |
|---------------------------------|--------------------------------------------------------------------------------------|
| Frontal protection              | IP 65                                                                                |
| Container                       | plastic resin PC+ABS<br>UL94V-0, polycarbonate<br>glass, thermoplastic resin<br>keys |
| Dimensions                      | 32x74 mm, depth 60 mm                                                                |
| Mouting                         | panel mounting,<br>cut out 29x71 mm<br>(+0.2/-0.1mm)                                 |
| Usage temperature               | -555°C                                                                               |
| Storage temperature             | -3085°C                                                                              |
| Usage environment<br>humidity   | 1090% RH                                                                             |
| Storage environment<br>humidity | 1090% RH                                                                             |
| Serial                          | TTL port for Copy Card                                                               |
| Display                         | 3½ digits plus sign                                                                  |
| Precision                       | above 0.5% of bottom scale<br>+ 1 digit                                              |
| Consumption                     | 3 VA (115/230 V model), 1.5<br>VA (12 V model)                                       |
| Resolution                      | 1°C or 0.1°C (selectable with a parameter).                                          |
| Connections                     | screw terminals for <2.5mm <sup>2</sup>                                              |
| Power supply                    | 230, 115 Vac or 12 Vac/cc<br>±10%, 50/60Hz                                           |