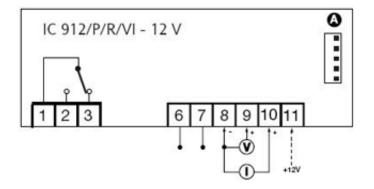

| Technical Data                  |                                                                                      |
|---------------------------------|--------------------------------------------------------------------------------------|
| Frontal protection              | IP 65                                                                                |
| Container                       | plastic resin PC+ABS<br>UL94V-0, polycarbonate<br>glass, thermoplastic resin<br>keys |
| Dimensions                      | 32x74 mm, depth 60 mm                                                                |
| Mouting                         | panel mounting,<br>cut out 29x71 mm<br>(+0.2/-0.1mm)                                 |
| Usage temperature               | -555°C                                                                               |
| Storage temperature             | -3085°C                                                                              |
| Usage environment<br>humidity   | 1090% RH                                                                             |
| Storage environment<br>humidity | 1090% RH                                                                             |
| Serial                          | TTL port for Copy Card                                                               |
| Display                         | 3½ digits plus sign                                                                  |
| Precision                       | above 0.5% of bottom scale<br>+ 1 digit                                              |
| Consumption                     | 3 VA (115/230 V model), 1.5<br>VA (12 V model)                                       |
| Resolution                      | 1°C or 0.1°C (selectable with a parameter).                                          |
| Connections                     | screw terminals for <2.5mm <sup>2</sup>                                              |
| Power supply                    | 230, 115 Vac or 12 Vac/cc<br>±10%, 50/60Hz                                           |