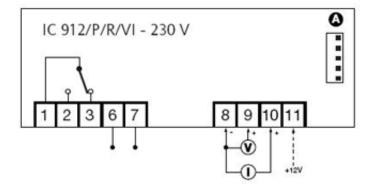

| Technical Data                  |                                                                                      |
|---------------------------------|--------------------------------------------------------------------------------------|
| Frontal protection              | IP 65                                                                                |
| Container                       | plastic resin PC+ABS<br>UL94V-0, polycarbonate<br>glass, thermoplastic resin<br>keys |
| Dimensions                      | 32x74 mm, depth 60 mm                                                                |
| Mouting                         | panel mounting,<br>cut out 29x71 mm<br>(+0.2/-0.1mm)                                 |
| Usage temperature               | -555°C                                                                               |
| Storage temperature             | -3085°C                                                                              |
| Usage environment<br>humidity   | 1090% RH                                                                             |
| Storage environment<br>humidity | 1090% RH                                                                             |
| Serial                          | TTL port for Copy Card                                                               |
| Display                         | 3½ digits plus sign                                                                  |
| Precision                       | above 0.5% of bottom scale<br>+ 1 digit                                              |
| Consumption                     | 3 VA (115/230 V model), 1.5<br>VA (12 V model)                                       |
| Resolution                      | 1°C or 0.1°C (selectable with a parameter).                                          |
| Connections                     | screw terminals for <2.5mm <sup>2</sup>                                              |
| Power supply                    | 230, 115 Vac or 12 Vac/cc<br>±10%, 50/60Hz                                           |