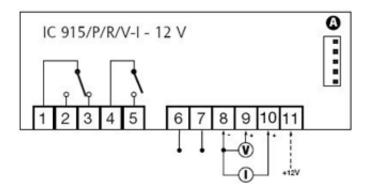

## **Technical Data**

| recinited bata                |                                                                                      |
|-------------------------------|--------------------------------------------------------------------------------------|
| Frontal protection            | IP 65                                                                                |
| Container                     | plastic resin PC+ABS<br>UL94V-0, polycarbonate<br>glass, thermoplastic resin<br>keys |
| Dimensions                    | 32x74 mm, depth 60 mm                                                                |
| Mouting                       | panel mounting,<br>cut out 29x71 mm<br>(+0.2/-0.1mm)                                 |
| Usage temperature             | -555°C                                                                               |
| Storage temperature           | -3085°C                                                                              |
| Usage environment<br>humidity | 1090% RH                                                                             |
| Storage environment humidity  | 1090% RH                                                                             |
| Serial                        | TTL port for Copy Card                                                               |
| Display                       | 3½ digits plus sign                                                                  |
| Precision                     | above 0.5% of bottom scale<br>+ 1 digit                                              |
| Consumption                   | 3 VA (115/230 V model), 1.5<br>VA (12 V model)                                       |
| Resolution                    | $1^{\circ}\text{C}$ or $0.1^{\circ}\text{C}$ (selectable with a parameter).          |
| Connections                   | screw terminals for<br><2.5mm²                                                       |
| Power supply                  | 230, 115 Vac or 12 Vac/cc<br>±10%, 50/60Hz                                           |
|                               |                                                                                      |