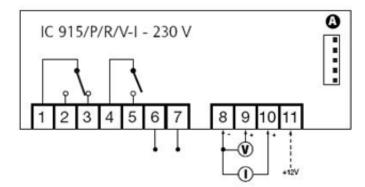

## **Technical Data**

| recinited bata                |                                                                                      |
|-------------------------------|--------------------------------------------------------------------------------------|
| Frontal protection            | IP 65                                                                                |
| Container                     | plastic resin PC+ABS<br>UL94V-0, polycarbonate<br>glass, thermoplastic resin<br>keys |
| Dimensions                    | 32x74 mm, depth 60 mm                                                                |
| Mouting                       | panel mounting,<br>cut out 29x71 mm<br>(+0.2/-0.1mm)                                 |
| Usage temperature             | -555°C                                                                               |
| Storage temperature           | -3085°C                                                                              |
| Usage environment<br>humidity | 1090% RH                                                                             |
| Storage environment humidity  | 1090% RH                                                                             |
| Serial                        | TTL port for Copy Card                                                               |
| Display                       | 3½ digits plus sign                                                                  |
| Precision                     | above 0.5% of bottom scale<br>+ 1 digit                                              |
| Consumption                   | 3 VA (115/230 V model), 1.5<br>VA (12 V model)                                       |
| Resolution                    | $1^{\circ}\text{C}$ or $0.1^{\circ}\text{C}$ (selectable with a parameter).          |
| Connections                   | screw terminals for<br><2.5mm²                                                       |
| Power supply                  | 230, 115 Vac or 12 Vac/cc<br>±10%, 50/60Hz                                           |
|                               |                                                                                      |