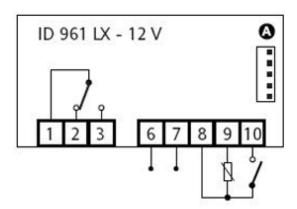

## Single stage controller for temperature

The ID 961 controllers are devices suitable for applications on normal temperature refrigerating units. They are provided with a PTC thermostatic probe input (NTC can be selected by parameter) and a relay output for compressor management. Defrost cycles are controlled at time intervals by stopping the compressor. The value of the probe's reading is viewed on a display with two digits and a minus sign for ID 961, three digits and a minus sign for ID 961 LX. All versions are provided with a TTL connection in order to use Copy Card, the quick programming accessory. The 16 A compressor relay options and the buzzer are also provided. These controllers are available in the 32x74 standard format with a choice of 230 Va or 12 Va/c power supply voltage.

| Technical Data                |                                                      |
|-------------------------------|------------------------------------------------------|
| Frontal protection            | IP 65                                                |
| Container                     | plastic resin PC+ABS<br>UL94V-0                      |
| Dimensions                    | 32x74 mm, depth 60 mm                                |
| Mouting                       | panel mounting,<br>cut out 29x71 mm<br>(+0.2/-0.1mm) |
| Usage temperature             | -555°C                                               |
| Storage temperature           | -3085°C                                              |
| Usage environment<br>humidity | 1090% RH                                             |
| Storage environment humidity  | 1090% RH                                             |
| Serial                        | TTL port for Copy Card                               |
| Display                       | 3½ digits plus sign                                  |
| Precision                     | above 0.5% of bottom scale<br>+ 1 digit              |
| Consumption                   | 3 VA                                                 |
| Resolution                    | 1°C or 0.1°C (selectable with a parameter).          |
| Power supply                  | 230Vac, 12Vac/cc ± 15%,<br>50/60Hz                   |
|                               |                                                      |