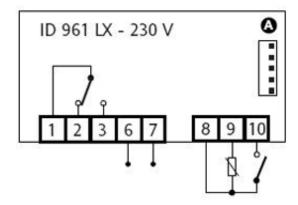

## Single stage controller for temperature

The ID 961 controllers are devices suitable for applications on normal temperature refrigerating units. They are provided with a PTC thermostatic probe input (NTC can be selected by parameter) and a relay output for compressor management. Defrost cycles are controlled at time intervals by stopping the compressor. The value of the probe's reading is viewed on a display with two digits and a minus sign for ID 961, three digits and a minus sign for ID 961 LX. All versions are provided with a TTL connection in order to use Copy Card, the quick programming accessory. The 16 A compressor relay options and the buzzer are also provided. These controllers are available in the 32x74 standard format with a choice of 230 Va or 12 Va/c power supply voltage.

| Technical Data                |                                                      |
|-------------------------------|------------------------------------------------------|
| Frontal protection            | IP 65                                                |
| Container                     | plastic resin PC+ABS<br>UL94V-0                      |
| Dimensions                    | 32x74 mm, depth 60 mm                                |
| Mouting                       | panel mounting,<br>cut out 29x71 mm<br>(+0.2/-0.1mm) |
| Usage temperature             | -555°C                                               |
| Storage temperature           | -3085°C                                              |
| Usage environment<br>humidity | 1090% RH                                             |
| Storage environment humidity  | 1090% RH                                             |
| Serial                        | TTL port for Copy Card                               |
| Display                       | 3½ digits plus sign                                  |
| Precision                     | above 0.5% of bottom scale<br>+ 1 digit              |
| Consumption                   | 3 VA                                                 |
| Resolution                    | 1°C or 0.1°C (selectable with a parameter).          |
| Power supply                  | 230Vac, 12Vac/cc ± 15%,<br>50/60Hz                   |
|                               |                                                      |