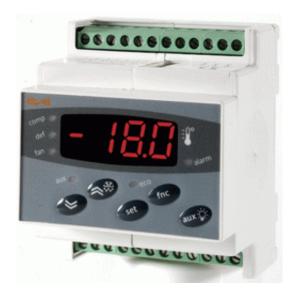

## DR 985 LX

## Single stage controller for temperature

The DR 983 C controllers are devices suitable for applications on normal temperature refrigerating units. They are provided with a PTC thermostatic probe input (NTC can be selected by parameter) and a relay output for compressor management. Defrost cycles are controlled at time intervals by stopping the compressor. The value of the probe's reading is viewed on a display with three digits and a minus sign. All versions are provided with a TTL connection in order to use Copy Card, the quick programming accessory. These controllers are available in theRail Din standard format with a 230 Vca supply voltage.