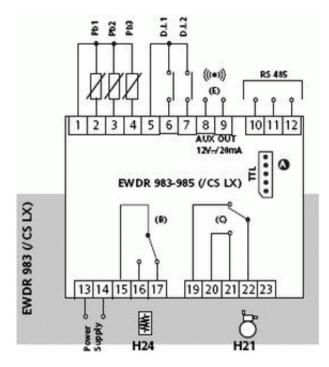

## **Technical Data**

| Container                       | 4-DIN plastic module                            |
|---------------------------------|-------------------------------------------------|
| Dimensions                      | 70x85 mm, depth 61 mm                           |
| Mouting                         | DIN rail mounting (Omega 3)<br>or wall-mounting |
| Usage temperature               | -555°C                                          |
| Storage temperature             | -3085°C                                         |
| Usage environment<br>humidity   | 1090% RH                                        |
| Storage environment<br>humidity | 1090% RH                                        |
| Serial                          | TTL port for Copy Card                          |
| Display                         | 3½ digits plus sign                             |
| Precision                       | above 0.5% of bottom scale<br>+ 1 digit         |
| Consumption                     | 5 VA                                            |
| Resolution                      | 1°C or 0.1°C (selectable with a parameter).     |
| Connections                     | screw terminals for <2.5mm <sup>2</sup>         |
| Power supply                    | 230Vac ± 10%, 50/60Hz                           |