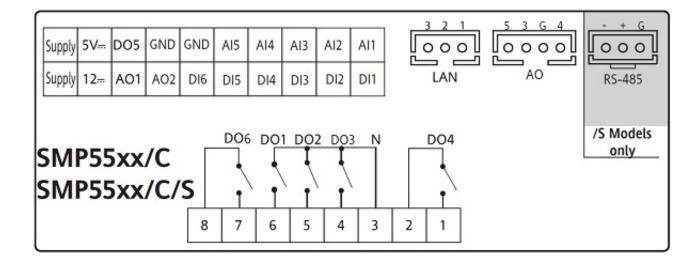

#### **Caractéristics**

| Power supply | 12-24 Vac /24 Vdc                                               |
|--------------|-----------------------------------------------------------------|
| Dimensions   | 32*74mm                                                         |
| Network      | TTL/LAN                                                         |
| Connection   | Molex connector and removable screew                            |
| Boîtier      | PC+ABS UL94 V-0 resin<br>plastic casing, polycarbonate<br>glass |
| Display      | 4 digits + 18 icones                                            |
| Mounting     | Panl mounting                                                   |
| Accuracy     | Programmable                                                    |